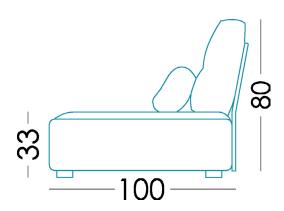

# TECHNICAL ARIANNE PLUS

Width x cm 80 cm Heigth Depth 100 cm Seat heigth 33 cm Arm heigth x cm Back heigth 47 cm Depth when open - cm