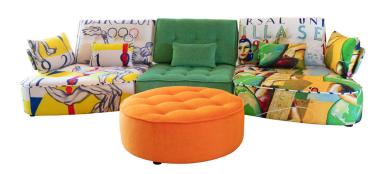

# TECHNICAL ARIANNE PLUS





Width x cm 80 cm Heigth Depth 100 cm Seat heigth 33 cm Arm heigth x cm Back heigth 47 cm Depth when open - cm



#### **Technical information**

Frame Frame of pine wood and MDF

Seat suspension NFA

Back suspension Metal back support Seat foam Polyurethane 35kg + fibre Seat firmness Medium Foam (white) Back cushions Fibre Fibersilk 100% Fibre Fibersilk 100% Loose cushions

Plastic (3cm), wood (6cm), wood "V" Legs options

(10cm), metal "W"(10)

Colours Black, Black, Natural/Walnut/Wengue, Chrome

Removable cover Complete\*

Frame and seat suspension: livetime warranty

Guarantee Rest of pieces: 2 years

\*12-month guaranty extension by activating it on the web

Would you like to know more?



### **Packaging**

Packaging made up of shrink wrap and edge protectors.

The packaging comes along with the design. We always optimize it, so that it takes up as little space as possible and it is easy to ca