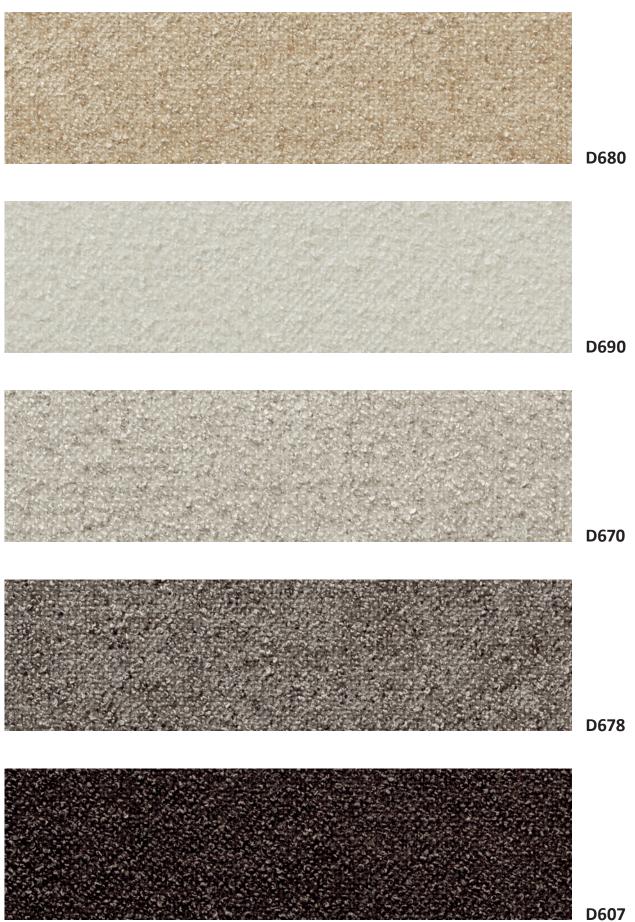

DIVA





DIVA



| Contents                                                                                          | Polyester                           |
|---------------------------------------------------------------------------------------------------|-------------------------------------|
| Cleaning                                                                                          | Water                               |
| Weight                                                                                            | 485 gr/m²                           |
| Width                                                                                             | 137 cm                              |
| <b>Wyzenbeek Abrasion</b><br>(ASTM D4157)